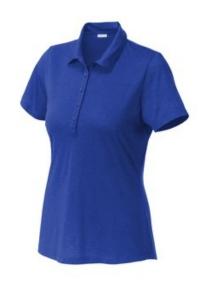

## Sport-Tek<sup>®</sup> Women's PosiCharge<sup>®</sup> Strive Polo. LST530

Inspired by streetwear, these elevated heathered polos have a soft hand, wick moisture and keep logos and colors vibrant.

- 4.4-ounce, 80/20 poly/cotton with PosiCharge technology
- Tear-aw ay removable label
- Self-fabric collar
- Taped neck
- 5-button placket
- Dyed-to-match buttons
- Set-in, open hem sleeves