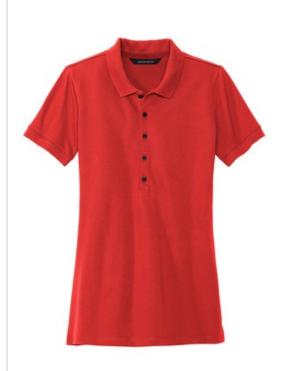

## Mercer+Mettle<sup>®</sup> Women's Stretch Heavyweight Pique Polo MM1001

Crafted in a heavier knit, this refined polo is just as comfortable as the classics from w hich it w as inspired. The easy-moving fabric offers moisture w icking w hen the heat is on. The black satin-finished rimmed buttons on the placket and back collar extend a style-forw ard feel on the outside, w hile a dyed-to-match satin-tw ill neck tape lines the inside.

#### Features+Benefits

- Moisture-wicking
- Button-backed, ribbed collar
- Dyed-to-match satin tw ill neck tape
- 5-button placket
- Rimmed, black satin-finished buttons
- Ribbed cuffs
- Straight hem

#### COLOR INFORMATION

Please note: PMS code information is shown only when an exact match is available.

Apple Red

PMS 200C

Deep Black PMS BLACK C