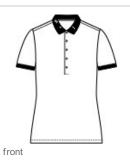

## Mercer+Mettle<sup>®</sup> Women's Stretch Heavyweight Pique Polo MM1001

Crafted in a heavier knit, this refined polo is just as comfortable as the classics from w hich it w as inspired. The easy-moving fabric offers moisture w icking w hen the heat is on. The black satin-finished rimmed buttons on the placket and back collar extend a style-forw ard feel on the outside, w hile a dyed-to-match satin-tw ill neck tape lines the inside.

#### Features+Benefits

- Moisture-wicking
- Button-backed, ribbed collar
- Dyed-to-match satin tw ill neck tape
- 5-button placket
- Rimmed, black satin-finished buttons
- Ribbed cuffs
- Straight hem