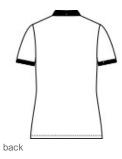

## Mercer+Mettle<sup>®</sup> Women's Stretch Heavyweight Pique Polo MM1001

Crafted in a heavier knit, this refined polo is just as comfortable as the classics from w hich it w as inspired. The easy-moving fabric offers moisture w icking w hen the heat is on. The black satin-finished rimmed buttons on the placket and back collar extend a style-forw ard feel on the outside, w hile a dyed-to-match satin-tw ill neck tape lines the inside.

#### Features+Benefits

- Moisture-wicking
- Button-backed, ribbed collar
- Dyed-to-match satin tw ill neck tape
- 5-button placket
- Rimmed, black satin-finished buttons
- Ribbed cuffs
- Straight hem