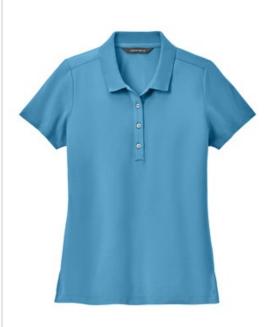

# Mercer+Mettle<sup>®</sup> Women's Stretch Pique Polo **MM1005**

This polo takes inspiration from a classic silhouette w hile reinterpreting it for the modern trend-conscious professional. Made from a cotton-rich, lightw eight diamond pique, this polo delivers all-day moisture-wicking performance and comfort.

# Fabric+Weight

• 5.5-ounce, 55/40/5 cotton/poly/spandex diamond pique

### Features+Benefits

- Flat knit anti-curl collar
- 4-button placket
- Rimmed buttons with a satin finish .
- Side vents .
- Rounded drop tail hem