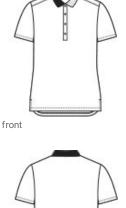

### Features+Benefits

- Flat knit anti-curl collar
- 4-button placket
- Rimmed buttons with a satin finish .
- Side vents .
- Rounded drop tail hem