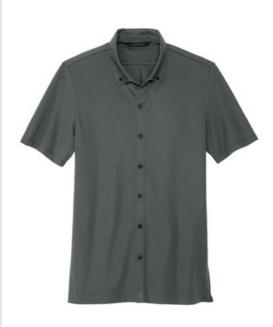

# Mercer+Mettle<sup>®</sup> Stretch Pique Full-Button Polo **MM1006**

Combining the smart tailoring of a woven shirt with the movement and comfort of a soft knit, this shirt eases between night and day. The polished silhouette complements office w ear, w hile the moisture-w icking fabric make it perfect for post-work play. A back yoke seam notched vent hem, and satin-finished buttons extend the contemporary profile.

#### Features+Benefits

- Moisture-wicking
- Self-fabric, button-dow n collar
- Rimmed, black satin-finished buttons (White buttons on
- w hite)
- Back yoke
- Self-turned cuffs and hem
- Notched vents