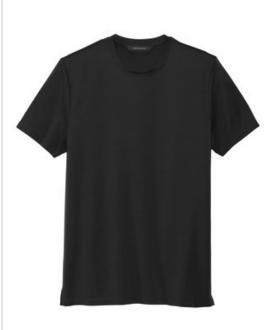

# Mercer+Mettle<sup>®</sup> Stretch Jersey Crew MM1016

The building block to the contemporary wardrobe, this refined t-shirt is a vehicle for style and expression. Equal parts soft and stretchy, the moisture-wicking fabric offers a gentle drape. Self-fabric crew neck, self-turned cuffs lay smooth on the arm, while the self-turned hem's side vents pull off the untucked look.

## Fabric+Weight

- 5-ounce, 92/8 poly/spandex jersey
- 6.2-ounce, 94/6 poly/spandex jersey (White)

## Features+Benefits

- Moisture-wicking
- Self-fabric crew neck
- Self-turned cuffs and hem