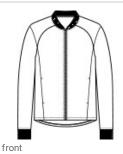

# Mercer+Mettle® Women's Double-Knit Bomber MM3001

Smart, stylish and made for layering night or day, fleece jackets blend a sport-inspired shape with a casual-cool attitude. They offer all the traditional bomber design cues, like rib knit collar and cuffs, with a more style-forward, streamlined fit.

#### Features+Benefits

- Easy care
- Rib knit collar and cuffs
- Exposed zipper with matte black pull
- Front pockets