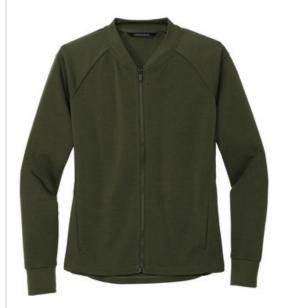

# Mercer+Mettle® Women's Double-Knit Bomber MM3001

Smart, stylish and made for layering night or day, fleece jackets blend a sport-inspired shape with a casual-cool attitude. They offer all the traditional bomber design cues, like rib knit collar and cuffs, with a more style-forward, streamlined fit.

### Fabric+Weight

• 8.3-ounce, 100% double-knit polyester

#### Features+Benefits

- Easy care
- Rib knit collar and cuffs
- Exposed zipper with matte black pull
- Front pockets