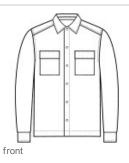

# Mercer+Mettle<sup>®</sup> Double-Knit Snap Front Jacket MM3004

Made to be dressed up or dow n, this modern layer blends the laidback comfort of a sw eatshirt and the sophistication of a tailored jacket. Matte-finished snaps on self-fabric cuffs allow for easy on and off w ear. The open collar allows tees and shirts to stylishly peek through.

#### Features+Benefits

- Open collar
- Matte-finished snaps
- Double-patch, flap front pockets
- Self-fabric cuffs