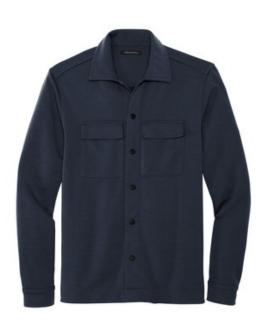

# Mercer+Mettle<sup>®</sup> Double-Knit Snap Front Jacket MM3004

Made to be dressed up or dow n, this modern layer blends the laidback comfort of a sw eatshirt and the sophistication of a tailored jacket. Matte-finished snaps on self-fabric cuffs allow for easy on and off w ear. The open collar allows tees and shirts to stylishly peek through.

#### Features+Benefits

- Open collar
- Matte-finished snaps
- Double-patch, flap front pockets
- Self-fabric cuffs