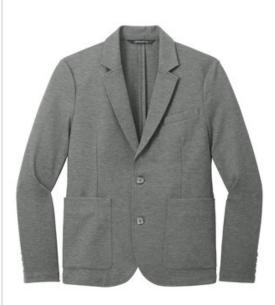

# Mercer+Mettle<sup>®</sup> Relaxed Knit Blazer MM3030

A classic silhouette and timeless design, this sophisticated blazer is a wardrobe staple that will never go out of style. Designed with comfort in mind, the snag-resistant double knit pique fabric will move with you throughout the day for a polished and professional look no matter what the occasion.

### Features+Benefits

- Machine w ashable
- Snag-resistant
- Unlined
- Notched lapel collar
- 2-button single-breasted blazer
- Horn-tone buttons
- Left chest w elt pocket
- Interior pocket
- Front patch pockets
- 4 decorative cuff buttons
- Double back vent
- Designed with a modern fit-tailored through the chest,