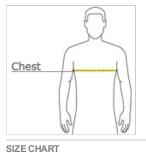

### HOW TO MEASURE

## CHEST WIDTH

Measure under the arm and around the fullest part of the chest with arms dow n, keeping tape horizontal.

|       | XS    | S     | М     | L     | XL    | 2XL   | 3XL   | 4XL   |
|-------|-------|-------|-------|-------|-------|-------|-------|-------|
| Chest | 32-34 | 35-37 | 38-40 | 41-43 | 44-47 | 48-51 | 52-56 | 57-61 |