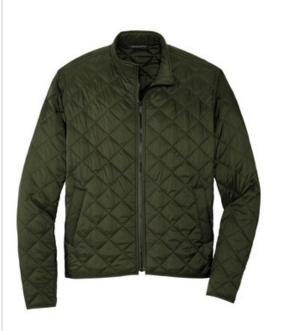

# Mercer+Mettle<sup>®</sup> Quilted Full-Zip Jacket MM7200

With reliable w armth and durable w ater-repellency in a lightw eight package, this trend-forw ard jacket is made for night-to-day wear. The subtle sheen finish, diamond quilt and oxidized molded zipper make it a beyond-basic essential.

### Fabric+Weight

- 100% nylon shell
- 100% polyester lining
- 3-ounce, 100% polyester insulation

### Features+Benefits

- Durable w ater-repellent (DWR) finish
- Diamond quilting
- Black oxidized molded zipper .
- Cropped collar
- Open, welted hand pockets
- Vent with hidden snap at side seams