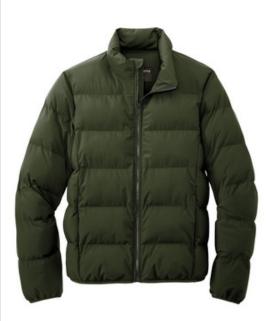

# Mercer+Mettle<sup>®</sup> Puffy Jacket MM7210

Professional and polished while protecting from the elements, this lofty, high-performing puffy is intentionally designed to lend dependable warmth and transitional style for dow ntow n or out-of-tow n. The DWR finish sheds moisture w hile the blow n-in synthetic insulation gives the soft, lightw eight and pliable effect of dow n with easy washability.

## Fabric+Weight

- 100% polyester
- 5K/3K w aterproof breathable fabric
- 12-ounce, 100% polyester blow n insulation

## Features+Benefits

- Zip-through collar
- Molded front zipper
- Hidden, zippered hand pockets
- Elastic binding at cuffs and hem