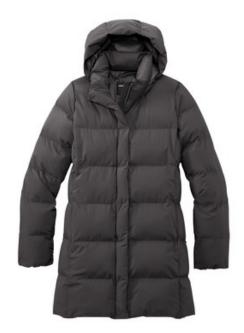

# Mercer+Mettle® Women's Puffy Parka MM7213

Professional and polished w hile protecting from the elements, this lofty, high-performing puffy is intentionally designed to lend dependable w armth and transitional style for downtown or out-of-town. The DWR finish sheds moisture w hile the blown-in synthetic insulation gives the soft, lightweight and pliable effect of down w ith easy w ashability.

#### Fabric+Weight

- 100% polyester
- 5K/3K w aterproof breathable fabric
- 12.7-ounce, 100% polyester blown insulation

#### Features+Benefits

- Quilted 3-piece hood
- Reverse coil, 2-w ay front zipper
- Interior storm flap
- Exterior storm flap w ith hidden snap closure
- Interior right-side pocket
- Hidden, zippered hand pockets
- Elastic at inner cuffs
- Decoration access pocket