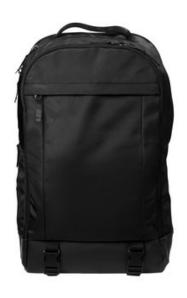

# Mercer+Mettle<sup>®</sup> Pack MMB200

Modern travel is hands-free travel. Our softly structured backpack is equipped to carry both light and heavy loads with ease. Features include an exterior laptop pocket for easy TSA access and a padded back for comfort along your commute.

#### Straps+Handles

- Web carry handle
- Ergonomic, adjustable shoulder straps
- Slide sternum strap
- Back trolley pass through
- Bottom, quick-release buckle straps

#### Fabric+Construction

- 900D dry-handed ballistic polyester
- Compatible with Utility Case MMB700

### Weight+Measurements

- Laptop compartment: 17.5"h x 11.5"w x 1.5" d
- Dimensions: 18.75"h x 11.5"w x 5"d
- Capacity: 1,098 cu. in. /18 L
- Weight: 1.6 lbs. /0.72 kg

Note: Bags not intended for use by children 12 and under.