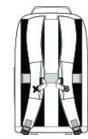

#### Straps+Handles

- Web carry handle
- Ergonomic, adjustable shoulder straps
- Slide sternum strap
- Back trolley pass through
- Bottom, quick-release buckle straps