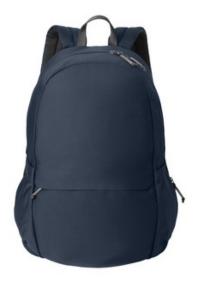

# Mercer+Mettle® Claremont Backpack MMB210

Durable yet pliable, each Claremont bag is made to meet the many needs of the hybrid lifestyle head-on. It features sleek, modern details for an overall clean and elevated aesthetic.

#### Fabric+Construction

• 65/35 polyester/cotton

#### Features+Benefits

- Spacious main compartment
- Hidden zipper compartment
- Expandable side pocket
- Wrapped matte zipper pulls
- Matte dyed-to-match coated zipper tape

#### Weight+Measurements

Laptop compartment: 11"h x 14"w x 1.5"d; fits most 16"
laptops

Dimensions: 19.5"h x 12.5"w x 6"dCapacity: 1,098 cu. in./18 LWeight: 1.21 lbs./0.55 kg

Note: Bags not intended for use by children 12 and under.