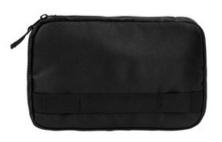

# Mercer+Mettle<sup>®</sup> Utility Case MMB700

Small in size, yet big on storage, this streamlined pouch is designed for modern convenience and stylish versatility. Carry it solo, or snap it on Mercer+Mettle Pack, (MMB200). Padded to protect precious tech accessories, it easily opens with a durable coated and molded zipper to reveal plenty of pockets and elastic loops.

### Fabric+Construction

900D dry-handed ballistic polyester

### Weight+Measurements

- Dimensions: 5.5"h x 8.5"w x 1.5"d
- Capacity: 30.5 cu. in./0.5 L
- Weight: 0.25 lb./0.11 kg

Note: Bags not intended for use by children 12 and under.

front

back