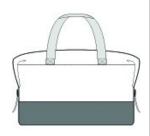

## M MERCER+METTLE<sup>®</sup>



# Mercer+Mettle<sup>®</sup> Weekender Duffel MMB800

Minimalist design for maximum appeal, this spacious bag is made for on-the-clock and off-duty w ear. The coated and molded main compartment zips open to reveal a spacious interior, w hich is expandable with quick-release buckles.

#### Straps+Handles

- Removable, adjustable shoulder strap
- Web carry handles

### Fabric+Construction

900D dry-handed ballistic polyester

### Weight+Measurements

- Dimensions: 20"w x 14"h x 8"d (buckled); 20"w x 17"h x 8"d (expanded)
- Capacity: 2,135 cu. in./35 L
- Weight: 1.4 lbs. /0.63 kg

Note: Bags not intended for use by children 12 and under



front



back

#### COLOR INFORMATION

Please note: PMS code information is shown only when an exact match is available.



PMS BLACK C