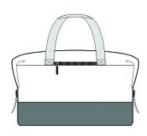

## M MERCER+METTLE<sup>®</sup>



# Mercer+Mettle<sup>®</sup> Weekender Duffel MMB800

Minimalist design for maximum appeal, this spacious bag is made for on-the-clock and off-duty w ear. The coated and molded main compartment zips open to reveal a spacious interior, w hich is expandable with quick-release buckles.

#### Straps+Handles

- Removable, adjustable shoulder strap
- Web carry handles

### Fabric+Construction

900D dry-handed ballistic polyester

### Weight+Measurements

- Dimensions: 20"w x 14"h x 8"d (buckled); 20"w x 17"h x 8"d (expanded)
- Capacity: 2,135 cu. in./35 L
- Weight: 1.4 lbs. /0.63 kg

Note: Bags not intended for use by children 12 and under



front



back

#### COLOR INFORMATION

Please note: PMS code information is shown only when an exact match is available.



PMS BLACK C