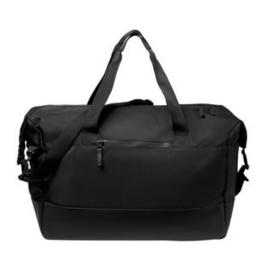

# Mercer+Mettle<sup>®</sup> Weekender Duffel MMB800

Minimalist design for maximum appeal, this spacious bag is made for on-the-clock and off-duty w ear. The coated and molded main compartment zips open to reveal a spacious interior, w hich is expandable with quick-release buckles.

#### Straps+Handles

- Removable, adjustable shoulder strap
- Web carry handles

### Fabric+Construction

900D dry-handed ballistic polyester

### Weight+Measurements

- Dimensions: 20"w x 14"h x 8"d (buckled); 20"w x 17"h x 8"d (expanded)
- Capacity: 2,135 cu. in./35 L
- Weight: 1.4 lbs. /0.63 kg

Note: Bags not intended for use by children 12 and under