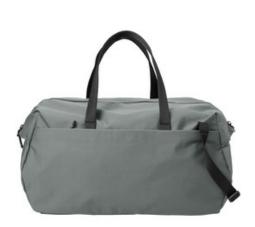

# Mercer+Mettle<sup>®</sup> Claremont Duffel MMB810

Durable yet pliable, each Claremont bag is made to meet the many needs of the hybrid lifestyle head-on. It features sleek, modern details for an overall clean and elevated aesthetic.

#### Fabric+Construction

65/35 polyester/cotton

### Features+Benefits

- Detachable shoulder strap
- Interior slip pocket
- Wrapped matte zipper pulls
- Matte dyed-to-match coated zipper tape

### Weight+Measurements

- Dimensions: 11.5"h x 18.5"w x 10.5"d
- Capacity: 1,526 cu. in./25 L
- Weight: 1.12 lbs./0.51 kg

Note: Bags not intended for use by children 12 and under.

front

back