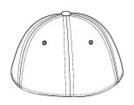

# Structured Stretch Cotton Cap. NE1000

Finding a comfortable fit is easy with the New Era stretch fit in breathable cotton.

- Fabric: 97/3 cotton/spandex
- Structure: Structured
- Profile: Mid
- Closure: Stretch fit
- 39THIRTY FIT: Features a casual look with a stretch-to-fit

styling, a contoured crow n and precurved visor. Structured for stability with a classic cap shape.

New Era products may not be resold without embellishment.

back