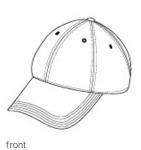

# Structured Stretch Cotton Cap. NE1000

Finding a comfortable fit is easy with the New Era stretch fit in breathable cotton.

- Fabric: 97/3 cotton/spandex
- Structure: Structured
- Profile: Mid
- Closure: Stretch fit
- 39THIRTY FIT: Features a casual look with a stretch-to-fit

styling, a contoured crow n and precurved visor. Structured for stability with a classic cap shape.

New Era products may not be resold without embellishment.

back