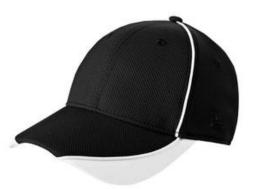

# **Contrast Piped BP Performance Cap. NE1050**

The cap Major League Baseball<sup>®</sup> players wear during batting practice. Contrast piping adds sporty detail to this moisture-wicking cap.

• Fabric: 100% polyester; 100% cotton contrast panels and undervisor

Structure: Structured

Profile: Mid

Closure: Stretch fit

front

back