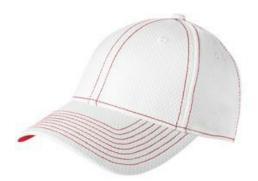

## **Performance Mesh Contrast Stitch Cap NE1060**

Contrast stitching and a comfortable fit make this moisture-wicking cap stand out.

Fabric: 100% polyesterStructure: Structured

■ Profile: Mid

■ Closure: Stretch fit

front

New Era products may not be resold without embellishment.

**CARE INSTRUCTIONS** 

Tips For Effectively Screen Printing Polyester Fabrics

back