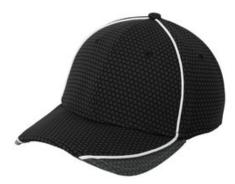

# New Era<sup>®</sup> Hex Mesh Cap. NE1070

A unique hex mesh pattern, contrast piping and a stretch fit give this moisture-wicking cap undeniable appeal.

Fabric: 100% polyesterStructure: Structured

Profile: MidClosure: Stretch fit

 39THIRTY FIT: Features a casual look with a stretch-to-fit styling, a contoured crown and precurved visor. Structured for stability with a classic cap shape.

\*New Era products may not be resold without embellishment.