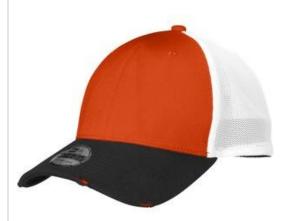

## DISCONTINUED New Era<sup>®</sup> Vintage Mesh Cap. NE1080

This modern cap evokes the look of a bygone age with wornin details and breathable mesh.

 Fabric: 100% cotton twill front panels and bill; 85/15 poly/spandex mesh mid and back panels

Structure: Structured

Profile: Mid

Closure: Stretch fit

\*New Era products may not be resold without embellishment.

front

back