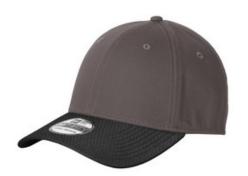

## New Era <sup>®</sup> Stretch Cotton Striped Cap NE1122

This moisture-wicking cap has plenty of stretch for enduring comfort both on- and off-field. Fabric 97/3 cotton/spandex with 100% polyester Hex Era jacquard stripes Structure Structured Profile Mid Closure Stretch fit 39THIRTY FIT: Features a casual look with a stretch-to-fit styling, a contoured crown and precurved visor. Structured for stability with a classic cap shape.