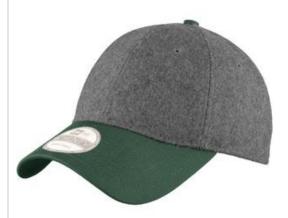

## DISCONTINUED New Era<sup>®</sup> Melton Wool Heather Cap. NE206

A collegiate look of sophistication with a comfortable adjustable closure.

Fabric: 50/45/5 Melton w ool/poly/viscose; 100% cotton tw ill bill

Structure: Unstructured

Profile: Mid

Closure: Fabric strap with adjustable D-clip

\*New Era products may not be resold without embellishment.

front