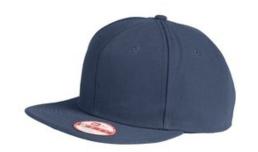

# DISCONTINUED New Era<sup>®</sup> Original Fit Flat Bill Snapback Cap. NE402

This best-selling cap is reminiscent of the one that made New Era famous-a flat bill, high profile and classic snapback closure.

- Fabric: 100% polyester
- Structure: Structured
- Profile: High
- Closure: 7-position adjustable snap

• 9FIFTY FIT: Features a classic, throw back look with a flat visor that can curve with a full crow n. Includes a structured front panel for stability and an open back with snapback closure.