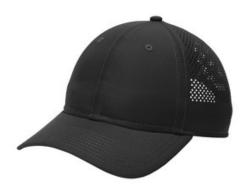

## New Era <sup>®</sup> Perforated Performance Cap. NE406

Built for ultimate performance, this cap has SOLARERA 50+ UV protection, MICROERA odor-controlling technology and COOLERA sw eat-w icking technology. Ventilating perforations give superior breathability and cooling. Fabric: 100% polyester Structure: Unstructured Profile: Mid Closure: Hook and loop with clear tab 9FORTY FIT: Features a collegiate look with an adjustable closure, a contoured crown and precurved visor.