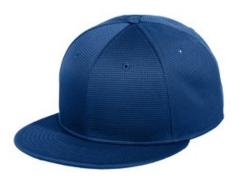

# New Era<sup>®</sup> Pivot Flat Bill Snapback Cap NE409

A subtle gridded texture and flat bill sets this Pivot performance cap apart from the rest.

- 100% polyester
- 100% cotton undervisor
- Structured
- High-profile
- 7-position adjustable snapback closure
- 9FIFTY FIT: Features a classic, throw back look with a flat visor that can curve with a full crown. Includes a structured front panel for stability and an open back with snapback closure.