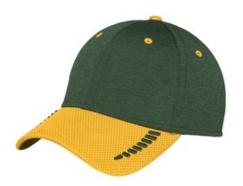

## New Era <sup>®</sup> Shadow Stretch Heather Colorblock Cap. NE704

A stretchable cap that pairs a heather crown and colorblock bill for fans and players to show off team pride. Fabric: 96/4 poly/spandex Shadow Stretch Mesh, 100% polyester bill Structure: Structured Profile: Mid Closure: Stretch fit 39THIRTY FIT: Features a casual look with stretch-to-fit styling, a contoured crown and precurved visor. Structured for stability with a classic cap shape.