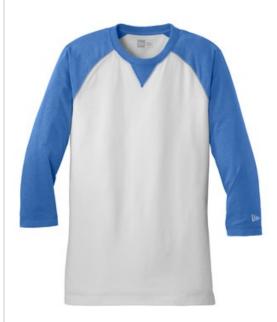

# New Era <sup>®</sup> Sueded Cotton Blend 3/4-Sleeve Baseball Raglan Tee. NEA121

Sueded for lofty softness, this raglan scores with home-run style.

- 5-ounce, 60/40 sueded ring spun cotton/poly, 20 singles
- Triple-needle coverstitching throughout
- 1x1 rib knit at neck
- Rib knit V inset at neck
- Heat transfer label for tag-free comfort
- Raglan sleeves
- Embroidered New Era flag logo on left sleeve
- Side vents