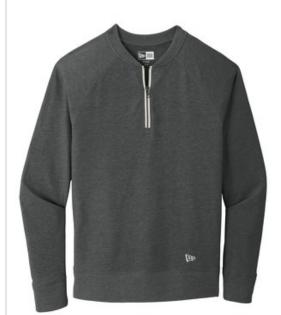

# New Era <sup>®</sup> Sueded Cotton Blend 1/4-Zip Pullover NEA123

With its baseball-inspired neck, this lightweight pullover hits it out of the park with sueded softness.

- 5-ounce, 60/40 sueded ring spun cotton/poly, 24 singles
- 1x1 rib knit at neck
- Heat transfer label for tag-free comfort
- Contrast zipper tape
- Embroidered New Era flag logo on left hem
- Rib knit cuffs and hem