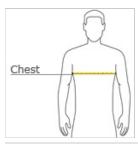

## HOW TO MEASURE

### CHEST WIDTH

Measure under the arm and around the fullest part of the chest with arms  $\mbox{dow}\, \mbox{n}$ , keeping tape horizontal.