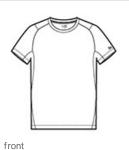

# New Era <sup>®</sup> Series Performance Crew Tee. NEA200

With sport-inspired good looks, this tee beats moisture with unrivaled softness.

- 4-ounce, 100% polyester jersey with moisture-wicking and odor-fighting performance
- Heat transfer label for tag-free comfort
- Embossed New Era neck taping
- Modified raglan sleeves
- New Era flag logo heat transfer on left sleeve
- Underarm gussets