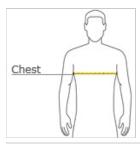

### HOW TO MEASURE

# CHEST WIDTH

Measure under the arm and around the fullest part of the chest with arms  ${\sf dow}\, {\sf n}$ , keeping tape horizontal.