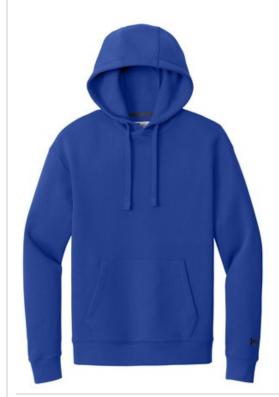

# New Era<sup>®</sup> Heritage Fleece Pullover Hoodie NEA525

One of the softest, loftiest fleece you've ever felt. This relaxed look plays right into a vintage 90s vibe with slight drop shoulders and soft colors.

- 8.7-ounce, 78/22 combed cotton/polyester
- Debossed New Era neck tape
- 3-panel hood with dyed-to-match braided draw cords
- Embroidered New Era flag at left sleeve
- Front pouch pocket
- Rib knit cuffs and hem