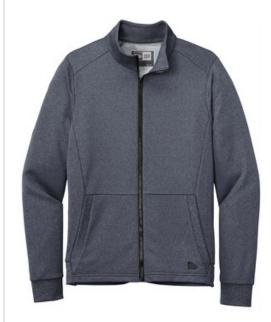

# New Era <sup>®</sup> Performance Terry Full-Zip NEA530

Perfect for year-round layering, this lightweight fleece style has a smooth face and soft terry backing for exceptional comfort.

- 6.5-ounce, 100% polyester French terry
- Heat transfer label for tag-free comfort
- Exposed Vislon ® zipper
- Front seaming detail
- Front pouch pockets
- Embossed silicone New Era flag logo on left pocket
- 1x1 rib knit cuffs and hem