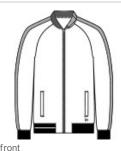

# New Era <sup>®</sup> Track Jacket NEA650

Cotton-rich with a matte finish, this track jacket has traditional details reimagined with modern New Era attitude.

- 6.5-ounce, 53/47 cotton/poly
- Heat transfer label for tag-free comfort
- Rib knit collar
- Exposed Vislon <sup>®</sup> locking zipper
- Bastic trim on sleeves
- Front pockets
- Rib knit cuffs and hem
- Debossed silicone New Era flag logo at hem