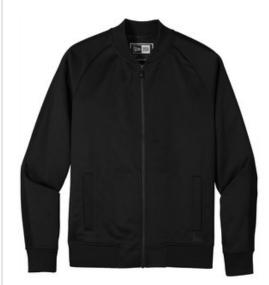

# New Era <sup>®</sup> Track Jacket NEA650

Cotton-rich with a matte finish, this track jacket has traditional details reimagined with modern New Era attitude.

- 6.5-ounce, 53/47 cotton/poly
- Heat transfer label for tag-free comfort
- Rib knit collar
- Exposed Vislon <sup>®</sup> locking zipper
- Bastic trim on sleeves
- Front pockets
- Rib knit cuffs and hem
- Debossed silicone New Era flag logo at hem