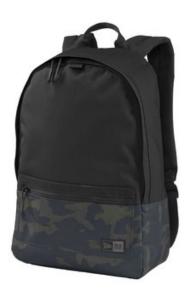

## New Era <sup>®</sup> Legacy Backpack. NEB201

Classically inspired, yet completely modern, the Legacy Backpack effortlessly organizes and protects your laptop and essentials.

• 850D x 900D polyester twill heather/500D x 500D polyester

 500D x 500D polyester plain w eave sublimated print (Mythic Camo)

- Suspended, padded, protective laptop sleeve
- Extensive office organizer on laptop sleeve with angled pockets
- Interior zippered security pocket
- Hat clip loop on exterior top of pack
- Heavy, protective foam padding on back panel and bottom
- Cord with matte rubber zipper pulls for grip
- Fully-lined main compartment with debossed Diamond Era pattern on interior lining
- Laptop sleeve dimensions: 11.25"h x 11"w x 1"d; fits most
  15" laptops

Dimensions: 18"h x 12"w x 5"d; Approx. 1,080 cubic inches
 Note: Bags not intended for use by children 12 and under.

COLOR INFORMATION

Please note: PMS code information is shown only when an exact match is available.