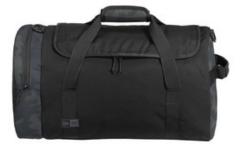

## New Era <sup>®</sup> Legacy Duffel. NEB800

Carry everything you need for the gym or a weekend getaw ay in this modern duffel.

- 850D x 900D polyester tw ill heather/500D x 500D polyester
- 500D x 500D polyester plain w eave sublimated print
- (Mythic Camo)
- Large main compartment with U-shaped closure and twoway zipper
- Single end pocket for quick access to valuables and accessories
- Pull handle on end for easy grab-and-go
- Back interior zippered pocket for small valuables
- Padded bottom
- Double carry handles with padded handle wrap for comfort
- Detachable, adjustable shoulder strap with swivel clips and sliding pad
- Cord with matte rubber zipper pulls for grip
- Fully-lined main compartment with debossed Diamond Era pattern on interior lining

 Dimensions: 10.75"h x 20"w x 11.75"d; Approx. 2,500 cubic inches Note: Bags not intended for use by children 12 and under.

COLOR INFORMATION

Please note: PMS code information is shown only when an exact match is available.