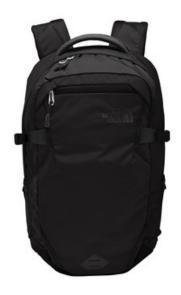

## The North Face <sup>®</sup> Fall Line Backpack. NF0A3KX7

- 210D Cordura ® nylon mini-ripstop
- 1680D ballistic nylon trim
- FlexVent <sup>™</sup> suspension system
- Padded, fleece-lined tablet sleeve
- Front stash pocket with stretch side panels
- Fleece-lined media pocket, secure zippered pocket and elastic w ebbing
- External fleece-lined pocket
- Stretch-mesh side pockets
- Comfortable, padded top haul handle
- Sternum strap w ith w histle buckle
- Removable w aist belt
- Contrast embroidered The North Face logo on front
- Average w eight: 2 lbs. 5 oz. (1049 g)
- Volume: 1709 inÿ³ (28 liters)
- Laptop sleeve: 12"h x 12.5"d, fits most 16" laptops
- Dimensions: 19.75"h x 12.2"w x 6.75"d