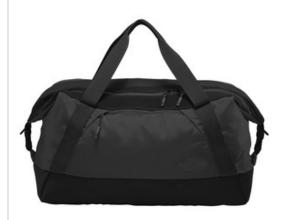

## The North Face <sup>®</sup> Apex Duffel. NF0A3KXX

- 420D nylon, 900D polyester with TPE PVC coating
- Tw o main zippered compartments: one for clean clothes, the other with a breathable mesh top for dirty clothes and shoes
- Exterior, fleece-lined zippered pocket is perfect for keys, headphones, ID and more
- Interior slip pocket for music player or smartphone
- Duffel handles and removable cross-body shoulder strap
- Coated material on base for added durability
- Contrast, high-density The North Face logo heat transfer on front
- Average w eight: 1 lb. 9 oz. (705 g)
  Volume: 1922 in³ (31.5 liters)
- Dimensions: 15"h x 20"w x 9"d