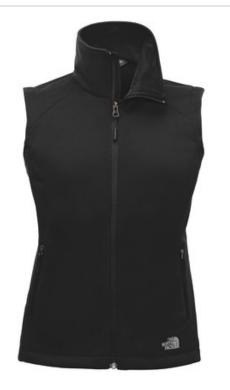

# The North Face <sup>®</sup> Women's Ridgewall Soft Shell Vest. NF0A3LH1

- 306 g/m2 WindWall <sup>®</sup>100% recycled post-consumer polyester with non-PFC DWR finish (solid)
- 316 g/m2 WindWall <sup>®</sup>100% polyester with non-PFC DWR finish (heather)
- Highly wind-resistant with wind permeability at less than 10 CFM (0 CFM is 100% windproof)
- Brushed micro-gridded fleece interior
- Reverse-coil center front zipper and hand pockets
- Interior hem cinch-cord
- Contrast embroidered The North Face logo on left hem and right back shoulder