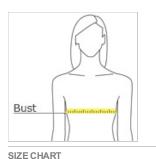

#### HOW TO MEASURE

## BUST

Measure under the arm and around the fullest part of the bust with arms dow n, keeping tape horizontal.

|      | S     | М     | L     | XL    | 2XL   |
|------|-------|-------|-------|-------|-------|
| Size | 4/6   | 8/10  | 12/14 | 16/18 | 20/22 |
| Bust | 33-35 | 36-38 | 39-41 | 42-44 | 45-48 |