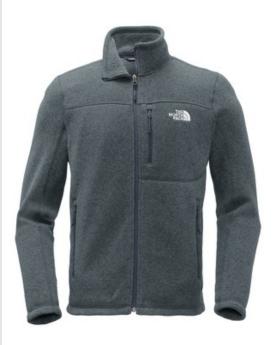

# The North Face <sup>®</sup> Sweater Fleece Jacket. NF0A3LH7

A soft, heathered tone adds casual appeal to the heavyw eight, sw eater-knit fleece jacket that's w arm, yet breathable, on the trails.

300 g/m2 100% polyester sw eater knit with brushed fleece interior

- Constructed from 53% recycled polyester sw eater knit
- Sw eater-knit fleece with a brushed interior for comfort
- Reverse-coil center front zipper and hand pockets
- Secure-zip left chest pocket
- Contrast embroidered The North Face logo on left chest