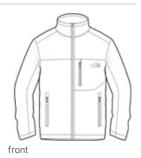

# The North Face <sup>®</sup> Sweater Fleece Jacket. NF0A3LH7

A soft, heathered tone adds casual appeal to the heavyw eight, sw eater-knit fleece jacket that's w arm, yet breathable, on the trails.

300 g/m2 100% polyester sw eater knit with brushed fleece interior

- Constructed from 53% recycled polyester sw eater knit
- Sw eater-knit fleece with a brushed interior for comfort
- Reverse-coil center front zipper and hand pockets
- Secure-zip left chest pocket
- Contrast embroidered The North Face logo on left chest