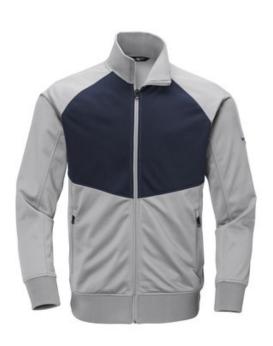

# DISCONTINUED The North Face <sup>®</sup> Tech Full-Zip Fleece Jacket. NF0A3SEW

Whether you're tackling your favorite athletic activity or looking for a stylish, lightw eight layering option, this jacket has you covered.

- Body: 235 g/m2 100% polyester fleece with soft-brushed interior
- Rib: 90/10 polyester/elastane 2x2 rib knit
- Zip-through cadet collar
- Contrast, low -profile, reverse-coil front zipper and
- zippered hand pockets
- Rib knit cuffs and hem
- Contrast embroidered The North Face logos on left sleeve
  and right back shoulder