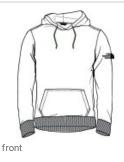

# DISCONTINUED The North Face $^{\textcircled{R}}$ Pullover Hoodie NF0A47FF

Soft and breathable, this cotton-blend pullover will keep you warm whether you're resting between adventures or traveling to your next destination.

- 250 g/m2 53/47 cotton/polyester knit fleece
- 250 g/m2 70/30 cotton/polyester knit fleece (light grey heather)
- Easy-care mid-w eight cotton/poly fabric
- Self-lined, tw o-piece hood with draw cord
- Set-in sleeves
- Front pouch pocket
- Ribbed cuffs and hem
- The North Face logo heat transfer on left sleeve