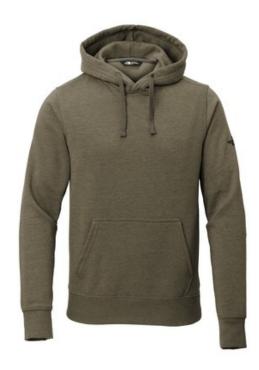

# DISCONTINUED The North Face $^{\textcircled{R}}$ Pullover Hoodie NF0A47FF

Soft and breathable, this cotton-blend pullover will keep you warm whether you're resting between adventures or traveling to your next destination.

- 250 g/m2 53/47 cotton/polyester knit fleece
- 250 g/m2 70/30 cotton/polyester knit fleece (light grey heather)
- Easy-care mid-w eight cotton/poly fabric
- Self-lined, tw o-piece hood with draw cord
- Set-in sleeves
- Front pouch pocket
- Ribbed cuffs and hem
- The North Face logo heat transfer on left sleeve