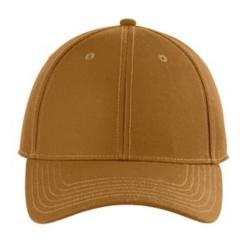

## DISCONTINUED The North Face $^{\circledR}$ Classic Cap. NF0A4VU9

Crafted from 100% recycled fabric for a broken-in look from the start, this classic baseball cap keeps up with your outdoor lifestyle.

Fabric 100% recycled polyester

Structure Structured

Profile Mid

**Features** Contrast embroidered The North Face logo on left middle panel; w oven back label w ith The North Face logo **Closure** Adjustable self-fabric strap