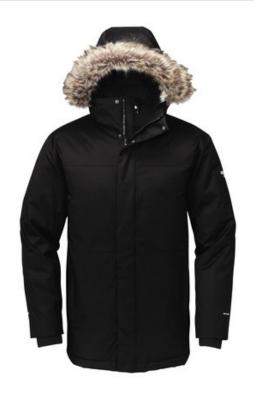

# DISCONTINUED The North Face<sup>®</sup> Arctic Down Jacket NF0A5IRV

This premium w eatherproof jacket is insulated w ith exceptionally w arm 550-fill goose dow n insulation certified by the Responsible Dow n Standard (RDS). The RDS ensures the geese w ere not subjected to any unnecessary harm and represents the highest-quality dow n available.

- 59/41 cotton/nylon w oven tw ill
- 550-fill goose dow n insulation
- Waterproof, breathable, seam-sealed DryVent<sup>™</sup> shell
- 100% w indproof fabric
- Removable, adjustable hood with removable faux fur trim
- Exterior storm flap with snap closure
- Vislon<sup>®</sup> center front zipper
- Interior rib knit cuffs
- Covered secure-zip w arming hand pockets
- Left chest embroidery access pocket
- Contrast embroidered The North Face logo on left bicep and right back shoulder
- Longer parka length for more coverage