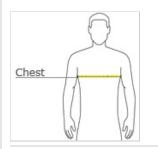

#### HOW TO MEASURE

### CHEST WIDTH

Measure under the arm and around the fullest part of the chest with arms dow n, keeping tape horizontal.