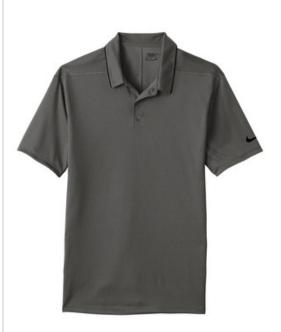

## DISCONTINUED Nike Dri-FIT Edge Tipped Polo. NKAA1849

Stay on the edge of sophistication in this double-knit polo engineered with Dri-FIT moisture management technology for exceptional comfort. Design details include a self-fabric collar with contrast tipping, three-button placket with dyed-to-match buttons, rolled-forw ard shoulder seams and open hem sleeves. A contrast Sw oosh design trademark is embroidered on the left sleeve. Made of 4-ounce, 100% polyester Dri-FIT fabric.