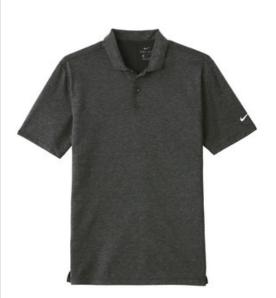

## Nike Dri-FIT Prime Polo. NKAA1854

A prime choice, this polo features Dri-FIT moisture management technology and an ultrasoft brushed fabric for performance and comfort. Design details include a self-fabric collar, tw o-button placket with dyed-to-match buttons, open hem sleeves and side vents. A contrast heat transfer Sw oosh design trademark is on the left sleeve. Made of 4.6ounce, 96/4 recycled polyester/cotton Dri-FIT fabric. **CARE INSTRUCTIONS** 