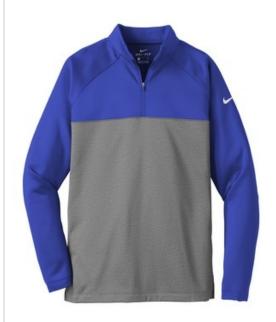

# Nike Therma-FIT 1/2-Zip Fleece. NKAH6254

Designed for warmth and built for performance, this moisture-wicking Nike Therma-FIT style features a zip-through collar, reverse coil zipper, raglan sleeves, open cuffs and an open hem with side vents. The contrast heat transfer Swoosh design trademark is on the left sleeve. Made of 7-ounce, 100% polyester Therma-FIT fabric.