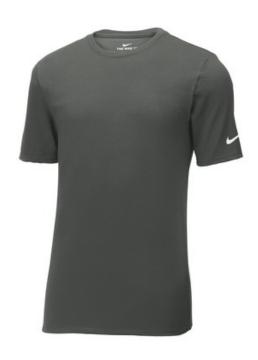

# **DISCONTINUED Nike Core Cotton Tee. NKBQ5233**

The Nike Core Cotton Tee is made of pure cotton for all-day comfort and lasting wear. Durable rib knit crew neck with interior taping. Heat transfer label for tag-free comfort.

Double-needle stitching throughout. Contrast heat transfer Sw oosh design trademark on left sleeve. Made of 4.6-ounce, 100% ring spun cotton (solid colors), 4.4-ounce, 80/20 ring spun cotton/polyester (Dark Grey Heather).