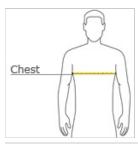

#### HOW TO MEASURE

### CHEST WIDTH

Measure under the arm and around the fullest part of the chest with arms  $\mbox{dow}\, \mbox{n}$ , keeping tape horizontal.

### SIZE CHART

|       |   | XS    | S         | М          | L     | XL XL     | 2XL            | 3XL         | 4XL   |
|-------|---|-------|-----------|------------|-------|-----------|----------------|-------------|-------|
| Chest | t | 32-35 | 35-37 1/2 | 37 1/2 -41 | 41-44 | 44-48 1/2 | 48 1/2 -53 1/2 | 53 1/2 - 58 | 58-63 |