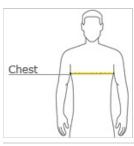

# HOW TO MEASURE

### CHEST WIDTH

Measure under the arm and around the fullest part of the chest with arms  $\mbox{dow}\, \mbox{n}$ , keeping tape horizontal.