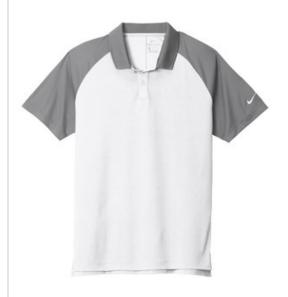

# **DISCONTINUED Nike Dry Raglan Polo NKBV6047**

With bold contrasting collar and sleeves, this polo boasts raglan sleeves for easier movement and Dri-FIT moisture management technology to help keep you cooler and drier. Design features include a flat knit collar, two-button placket with dyed-to-match buttons, open hem sleeves, side vents and a back seaming detail. A contrast Swoosh design trademark is embroidered on the left sleeve. Made of 3.9-ounce, 100% polyester Dri-FIT fabric.