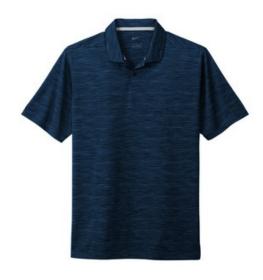

# Nike Dri-FIT Vapor Space Dyed Polo NKDC2109

A modern striated space dyed pattern combined with unparalleled Dri-FIT moisture management technology makes this contemporary polo fashionable and functional. Features a self-fabric collar and two-button placket. Rolled-forward shoulder seams, open hem sleeves and open hem. A contrast heat transfer Swoosh logo is on the left sleeve. Made of 4.7-ounce, 100% polyester Dri-FIT fabric.