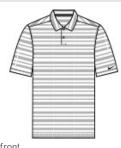

# Nike Dri-FIT Vapor Jacquard Polo NKDC2115

A subtle jacquard stripe and Dri-FIT moisture management technology is the perfect pairing in this polo designed for exceptional looks and undeniable performance. Features a self-fabric collar and two-button placket. Rolled-forward shoulder seams, open hem sleeves and open hem. A contrast heat transfer Swoosh logo is on the left sleeve. Made of 4.6ounce, 100% polyester Dri-FIT fabric.