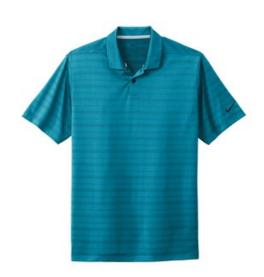

# Nike Dri-FIT Vapor Jacquard Polo NKDC2115

A subtle jacquard stripe and Dri-FIT moisture management technology is the perfect pairing in this polo designed for exceptional looks and undeniable performance. Features a self-fabric collar and two-button placket. Rolled-forward shoulder seams, open hem sleeves and open hem. A contrast heat transfer Swoosh logo is on the left sleeve. Made of 4.6ounce, 100% polyester Dri-FIT fabric.