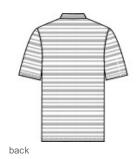

# Nike Dri-FIT Vapor Jacquard Polo NKDC2115

A subtle jacquard stripe and Dri-FIT moisture management technology is the perfect pairing in this polo designed for exceptional looks and undeniable performance. Features a self-fabric collar and two-button placket. Rolled-forward shoulder seams, open hem sleeves and open hem. A contrast heat transfer Swoosh logo is on the left sleeve. Made of 4.6ounce, 100% polyester Dri-FIT fabric.